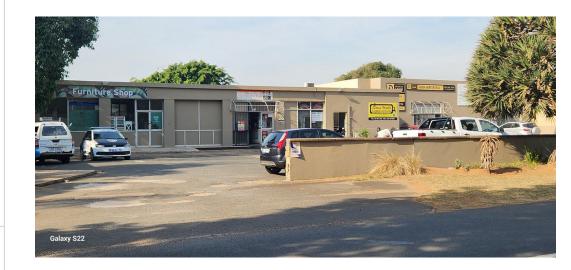

## Seize Your Opportunity: Prime Development Land in Umhlanga Rocks

Unlock the potential of this exceptional real estate opportunity nestled between the dynamic Gateway Theatre of Shopping and the serene Umhlanga coastline. This prime development land spans an expansive 2,598 m2 and is now available at a compelling price of R14,750,000, making it an unparalleled investment in one of South Africa's most sought-after locations.

## Key Features:

- Location: Strategically situated between Gateway Theatre of Shopping and the Sea, offering unmatched convenience and accessibility.
- Views: Commanding sea and breaker views that will enchant residents and visitors alike, ensuring an exceptional living experience.
- Development Potential: With a substantial bulk available of 2,336 m2, this site offers limitless opportunities for a mixed-use