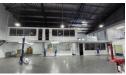

## MIXED USE UNIT TO LET IN RIVERHORSE

Kopp Commercial is pleased to offer this stunning, professional unit in Riverhorse with six 100 sqm large open plan offices or training facilities, large reception area, ablutions upstairs for admin staff and downstairs for workshop/warehouse personnel, kitchen upstairs and downstairs and 6m roller door access, great height in the warehouse and located in a secure boomed guarded complex. The unit is currently ideal for a training centre for the motor industry but can be converted quickly to suit your company needs. The park also offers inter-link truck access which is hard to find and a big bonus for logistics and warehouse facility companies. Parking 5 under cover bays and 7 open bays.