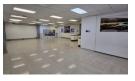

## MIXED USE UNIT TO LET IN RIVERHORSE

Kopp Commercial is pleased to offer this stunning, professional unit in Riverhorse with six 100 sqm large open plan offices or training facilities, large reception area, ablutions upstairs for admin staff and downstairs for workshop/warehouse personnel, kitchen upstairs and downstairs and 6m roller door access, great height in the warehouse and located in a secure boomed guarded complex. The unit is currently ideal for a training centre for the motor industry but can be converted quickly to suit your company needs. The park also offers inter-link truck access which is hard to find and a big bonus for logistics and warehouse facility companies. Parking 5 under cover bays and 7 open bays.