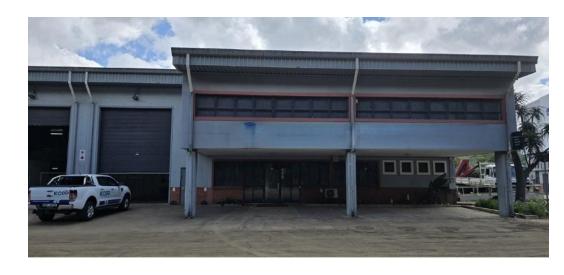

## MIXED USE UNIT TO LET IN RIVERHORSE

Kopp Commercial is pleased to offer this stunning, professional unit in Riverhorse with six 100 sqm large open plan offices or training facilities, large reception area, ablutions upstairs for admin staff and downstairs for workshop/warehouse personnel, kitchen upstairs and downstairs and 6m roller door access, great height in the warehouse and located in a secure boomed guarded complex. The unit is currently ideal for a training centre for the motor industry but can be converted quickly to suit your company needs. The park also offers inter-link truck access which is hard to find and a big bonus for logistics and warehouse facility companies. Parking 5 under cover bays and 7 open bays.