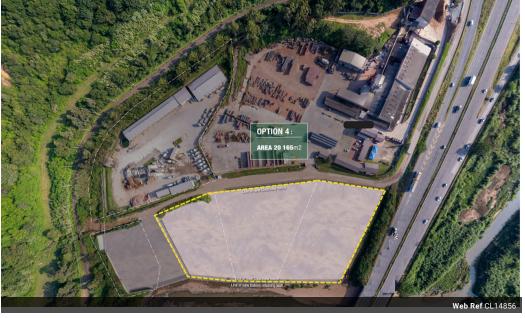

## Land Portion to let in Glen Anil

Kopp Commercial is pleased to offer you this 20165 square meter yard space to let in Glen Anil,

Rental : R 705775.00EX VAT

AVAILABALE : 01/08/2024

This yard area boasts a perfectly level surface, strategically positioned and equipped with crusher stone. It presents an ideal setting for medium-sized trucking and transport companies, given its close proximity to the freeway and primary arterial routes. The site is outfitted with 3-phase power, Super-link accessibility, and an electric fence for added security.

## Features

Zoning Mixed Use

Interior Power 3 Phase **Sizes** Floor Size

20,165m<sup>2</sup>