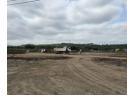

## Land Portion to let in Glen Anil

Kopp Commercial is pleased to offer you this 4253 square meter yard space to let in Glen Anil

Rental : R 148855.00 EX VAT AVAILABALE : 01/08/2024

This yard area boasts a perfectly level surface, strategically positioned and equipped with crusher stone. It presents an ideal setting for medium-sized trucking and transport companies, given its close proximity to the freeway and primary arterial routes. The site is outfitted with 3-phase power, Super-link accessibility, and an electric fence for added security.