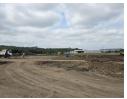

## Land Portion to let in Glen Anil

Kopp Commercial is pleased to offer you this 4253 square meter yard space to let in Glen Anil

Rental : R 148855.00 EX VAT AVAILABALE : 01/08/2024

This yard area boasts a perfectly level surface, strategically positioned and equipped with crusher stone. It presents an ideal setting for medium-sized trucking and transport companies, given its close proximity to the freeway and primary arterial routes. The site is outfitted with 3-phase power, Super-link accessibility, and an electric fence for added security.