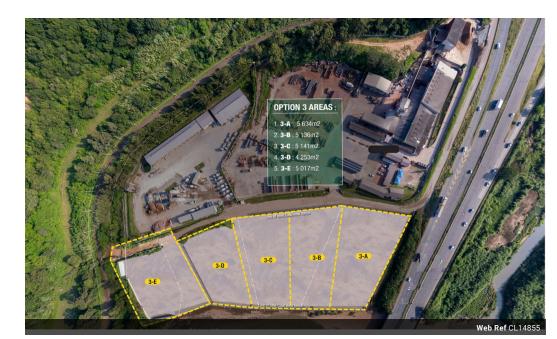

## Land Portion to let in Glen Anil

Kopp Commercial is pleased to offer you this 4253 square meter yard space to let in Glen Anil

Rental : R 148855.00 EX VAT AVAILABALE : 01/08/2024

This yard area boasts a perfectly level surface, strategically positioned and equipped with crusher stone. It presents an ideal setting for medium-sized trucking and transport companies, given its close proximity to the freeway and primary arterial routes. The site is outfitted with 3-phase power, Super-link accessibility, and an electric fence for added security.

## Features

**Zoning** Mixed Use

InteriorSizesPower 3 PhaseYesFloor Size

ize 4,253m²