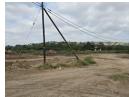

## Land Portion to let in Glen Anil

Kopp Commercial is pleased to offer you this 4253 square meter yard space to let in Glen Anil

Rental : R 148855.00 EX VAT AVAILABALE : 01/08/2024

This yard area boasts a perfectly level surface, strategically positioned and equipped with crusher stone. It presents an ideal setting for medium-sized trucking and transport companies, given its close proximity to the freeway and primary arterial routes. The site is outfitted with 3-phase power, Super-link accessibility, and an electric fence for added security.