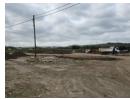

## Land Portion to let in Glen Anil

Kopp Commercial is pleased to offer you this 4253 square meter yard space to let in Glen Anil

Rental : R 148855.00 EX VAT AVAILABALE : 01/08/2024

This yard area boasts a perfectly level surface, strategically positioned and equipped with crusher stone. It presents an ideal setting for medium-sized trucking and transport companies, given its close proximity to the freeway and primary arterial routes. The site is outfitted with 3-phase power, Super-link accessibility, and an electric fence for added security.