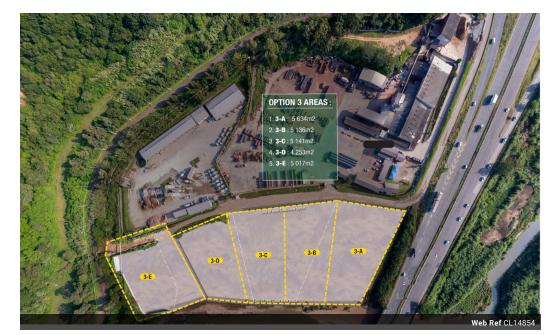

## Land Portion to let in Glen Anil

Kopp Commercial is pleased to offer you this 5634 square meter yard space to let in Glen Anil,

Rental: R 197190.00 EX VAT AVAILABLE: 01/08/2024

This yard area boasts a perfectly level surface, strategically positioned and equipped with a crusher stone. It presents an ideal setting for medium-sized trucking and transport companies, given its close proximity to the freeway and primary arterial routes. The site is outfitted with 3-phase power, Super-link accessibility, and an electric fence for added security.

## Features

Zoning Mixed Use

Sizes

Floor Size 5,634m²