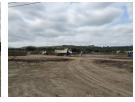

## Land Portion to let in Glen Anil

Kopp Commercial is pleased to offer you this 5634 square meter yard space to let in Glen Anil,

Rental: R 197190.00 EX VAT AVAILABLE: 01/08/2024

This yard area boasts a perfectly level surface, strategically positioned and equipped with a crusher stone. It presents an ideal setting for medium-sized trucking and transport companies, given its close proximity to the freeway and primary arterial routes. The site is outfitted with 3-phase power, Super-link accessibility, and an electric fence for added security.