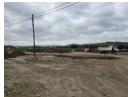

## Land Portion to let in Glen Anil

Kopp Commercial is pleased to offer you this 5634 square meter yard space to let in Glen Anil,

Rental: R 197190.00 EX VAT AVAILABLE: 01/08/2024

This yard area boasts a perfectly level surface, strategically positioned and equipped with a crusher stone. It presents an ideal setting for medium-sized trucking and transport companies, given its close proximity to the freeway and primary arterial routes. The site is outfitted with 3-phase power, Super-link accessibility, and an electric fence for added security.