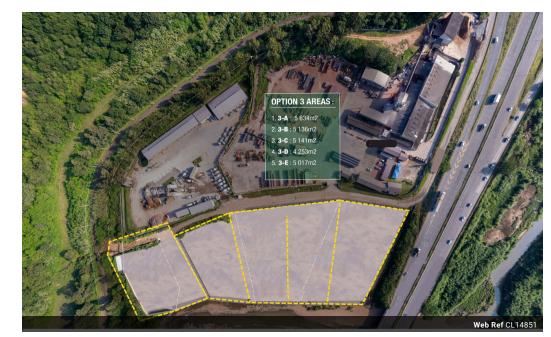

## Land Portion to let in Glen Anil

Kopp Commercial is pleased to offer you this 15294 Sqm yard space to let in Glen Anil.

Rental: R 535290.00 EX VAT

AVAILABLE: 01/08/2024

This yard area boasts a perfectly level surface, strategically positioned and equipped with crusher stone. It presents an ideal setting for medium-sized trucking and transport companies, given its close proximity to the freeway and primary arterial routes. The site is outfitted with 3-phase power, Super-link accessibility, and an electric fence for added security.

## Features

Zoning Mixed Use

Sizes

Floor Size 15,294m²