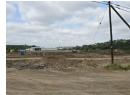

## Land Portion to let in Glen Anil

Kopp Commercial is pleased to offer you this 15294 Sqm yard space to let in Glen Anil.

Rental: R 535290.00 EX VAT

AVAILABLE: 01/08/2024

This yard area boasts a perfectly level surface, strategically positioned and equipped with crusher stone. It presents an ideal setting for medium-sized trucking and transport companies, given its close proximity to the freeway and primary arterial routes. The site is outfitted with 3-phase power, Super-link accessibility, and an electric fence for added security.