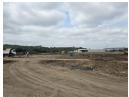

## Land Portion to let in Glen Anil

Kopp Commercial is pleased to offer you this 15294 Sqm yard space to let in Glen Anil.

Rental: R 535290.00 EX VAT

AVAILABLE: 01/08/2024

This yard area boasts a perfectly level surface, strategically positioned and equipped with crusher stone. It presents an ideal setting for medium-sized trucking and transport companies, given its close proximity to the freeway and primary arterial routes. The site is outfitted with 3-phase power, Super-link accessibility, and an electric fence for added security.