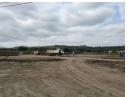

## Land Portion to let in Glen Anil

Kopp Commercial is pleased to offer you this 15294 Sqm yard space to let in Glen Anil.

Rental: R 535290.00 EX VAT

AVAILABLE: 01/08/2024

This yard area boasts a perfectly level surface, strategically positioned and equipped with crusher stone. It presents an ideal setting for medium-sized trucking and transport companies, given its close proximity to the freeway and primary arterial routes. The site is outfitted with 3-phase power, Super-link accessibility, and an electric fence for added security.