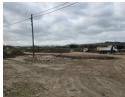

## Land Portion to let in Glen Anil

Kopp Commercial is pleased to offer you this 15294 Sqm yard space to let in Glen Anil.

Rental: R 535290.00 EX VAT

AVAILABLE: 01/08/2024

This yard area boasts a perfectly level surface, strategically positioned and equipped with crusher stone. It presents an ideal setting for medium-sized trucking and transport companies, given its close proximity to the freeway and primary arterial routes. The site is outfitted with 3-phase power, Super-link accessibility, and an electric fence for added security.