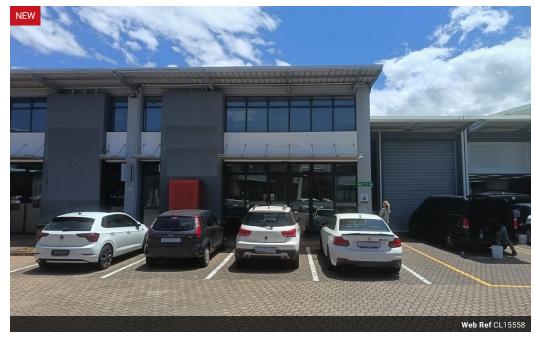

## FOR SALE: Prime Retail & Industrial Premises in Upper Umhlanga!

Kopp Commercial is pleased to present this exceptional opportunity to acquire a versatile property featuring 281 square meters of warehouse space complemented by office and retail areas. This prime location is now available for an asking price of R 5,775,000.00 (ex VAT).

Location: Upper Umhlanga

Zoning: Mixed-use (Retail & Industrial)

Perfect For: Retail, Warehouse, Showroom, or Office Space

This exceptional two-level premises offers the best of both worlds! Zoned for both retail and industrial use, this property provides an ideal opportunity for businesses needing a versatile space in a high-demand area. Key Features:

## Features

Zoning Mixed Use

 Interior
 Exterior
 Sizes

 Air Conditioning
 Yes
 Security
 Yes
 Floor Size
 281m²

 Open Parking Bays
 4