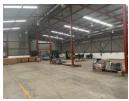

## 1886sqm Double Volume Warehouse To Let

Kopp Commercial is pleased to offer the details of a Double Volume Warehouse / Great Offices to Let in sought after Kyalami Rd.

- Stand-alone warehouse
- GLA 1886 square meters
- Offices 463,45sm
- Warehouse + Stores 422,55sm
- 6m Height ideal for racking
- 4 Roller shutter doors
- Superlink access two entrances provide drive through option
- Excellent exposure

## Features

Zoning Industrial

| Interior         |     | Exterior          |     | Sizes      |         |
|------------------|-----|-------------------|-----|------------|---------|
| Air Conditioning | Yes | Security          | Yes | Floor Size | 1,886m² |
| Power 3 Phase    | Yes | Open Parking Bays | 20  |            |         |
| Power Amps       | 400 |                   |     |            |         |