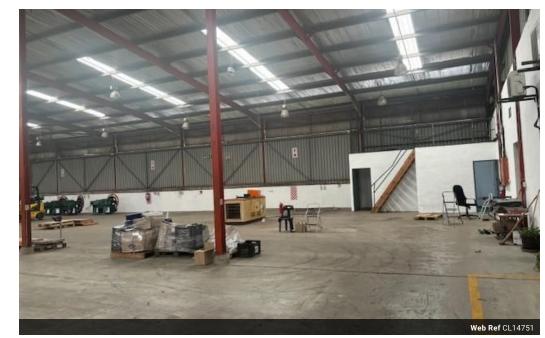

## 1886sqm Double Volume Warehouse To Let

Kopp Commercial is pleased to offer the details of a Double Volume Warehouse / Great Offices to Let in sought after Kyalami Rd.

- Stand-alone warehouse
- GLA 1886 square meters
- Offices 463,45sm
- Warehouse + Stores 422,55sm
- 6m Height ideal for racking
- 4 Roller shutter doors
- Superlink access two entrances provide drive through option
- Excellent exposure

## Features

Zoning Industrial

| Interior         |     | Exterior          |     | Sizes      |         |
|------------------|-----|-------------------|-----|------------|---------|
| Air Conditioning | Yes | Security          | Yes | Floor Size | 1,886m² |
| Power 3 Phase    | Yes | Open Parking Bays | 20  |            |         |
| Power Amps       | 400 |                   |     |            |         |