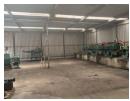

## 1886sqm Double Volume Warehouse To Let

Kopp Commercial is pleased to offer the details of a Double Volume Warehouse / Great Offices to Let in sought after Kyalami Rd.

- Stand-alone warehouse
- GLA 1886 square meters
- Offices 463,45sm
- Warehouse + Stores 422,55sm
- 6m Height ideal for racking
- 4 Roller shutter doors
- Superlink access two entrances provide drive through option
- Excellent exposure

## Features

Zoning Industrial

| Interior         |     | Exterior          |     | Sizes      |         |
|------------------|-----|-------------------|-----|------------|---------|
| Air Conditioning | Yes | Security          | Yes | Floor Size | 1,886m² |
| Power 3 Phase    | Yes | Open Parking Bays | 20  |            |         |
| Power Amps       | 400 |                   |     |            |         |