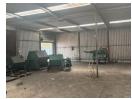

## 1886sqm Double Volume Warehouse To Let

Kopp Commercial is pleased to offer the details of a Double Volume Warehouse / Great Offices to Let in sought after Kyalami Rd.

- Stand-alone warehouse
- GLA 1886 square meters
- Offices 463,45sm
- Warehouse + Stores 422,55sm
- 6m Height ideal for racking
- 4 Roller shutter doors
- Superlink access two entrances provide drive through option
- Excellent exposure

## Features

Zoning Industrial

| Interior         |     | Exterior          |     | Sizes      |         |
|------------------|-----|-------------------|-----|------------|---------|
| Air Conditioning | Yes | Security          | Yes | Floor Size | 1,886m² |
| Power 3 Phase    | Yes | Open Parking Bays | 20  |            |         |
| Power Amps       | 400 |                   |     |            |         |