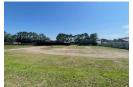

## 12 000m2 Vacant Land TO LET in Ottawa

Kopp Commercial is pleased to offer this site available to let in Ottawa, just a stone's throw away from Cornubia Industrial Park. This site consists of approximately 12 000m2 yard area. Platform, fenced yard space that is ideal for a plant hire.

Water and limited 3 phase electricity available.

For more information or to view please contact Lee-Ann Albers. Your area specialist in the northern suburbs.

Looking for Space in and around the Cornubia/Ottawa area, contact Kopp Commercial today and let us find your ideal Premises for your industrial requirements. Alternatively should you have premises to let or for sale, contact Kopp Commercial to assist you in finding a suitable TENANT/PURCHASER.