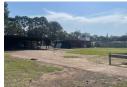

## 12 000m2 Vacant Land TO LET in Ottawa

Kopp Commercial is pleased to offer this site available to let in Ottawa, just a stone's throw away from Cornubia Industrial Park. This site consists of approximately 12 000m2 yard area. Platform, fenced yard space that is ideal for a plant hire.

Water and limited 3 phase electricity available.

For more information or to view please contact Lee-Ann Albers. Your area specialist in the northern suburbs.

Looking for Space in and around the Cornubia/Ottawa area, contact Kopp Commercial today and let us find your ideal Premises for your industrial requirements. Alternatively should you have premises to let or for sale, contact Kopp Commercial to assist you in finding a suitable TENANT/PURCHASER.