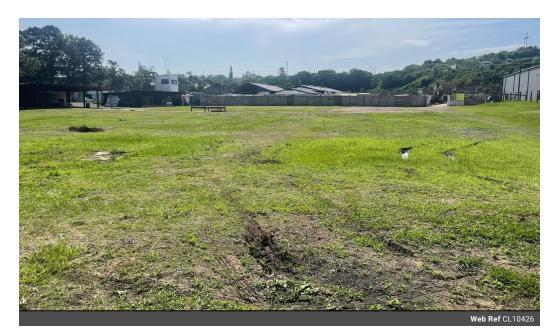

## 12 000m2 Vacant Land TO LET in Ottawa

Kopp Commercial is pleased to offer this site available to let in Ottawa, just a stone's throw away from Cornubia Industrial Park. This site consists of approximately 12 000m2 yard area. Platform, fenced yard space that is ideal for a plant hire.

Water and limited 3 phase electricity available.

For more information or to view please contact Lee-Ann Albers. Your area specialist in the northern suburbs.

Looking for Space in and around the Cornubia/Ottawa area, contact Kopp Commercial today and let us find your ideal Premises for your industrial requirements. Alternatively should you have premises to let or for sale, contact Kopp Commercial to assist you in finding a suitable TENANT/PURCHASER.