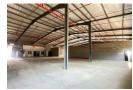

## 1481m2 Industrial Property To Let in Verulam

Kopp Commercial is pleased to offer the following industrial property to let in Verulam. - GLA 1481m2

- Situated in a strategic location
- 3 Phase Power
- Roller Shutter Door
- Sufficient parking space for employees and visitors

## Features

Zoning Industrial

Interior

Sizes Floor Size

Power 3 Phase

Land Size

1,481m<sup>2</sup> 11.980m<sup>2</sup>