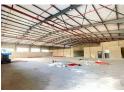

## 1481m2 Industrial Property To Let in Verulam

Kopp Commercial is pleased to offer the following industrial property to let in Verulam. - GLA 1481m2

- Situated in a strategic location
- 3 Phase Power
- Roller Shutter Door
- Sufficient parking space for employees and visitors

## Features

Zoning Industrial

Interior

Sizes Floor Size

Power 3 Phase

Land Size

1,481m<sup>2</sup> 11.980m<sup>2</sup>