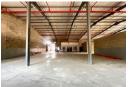

## 1481m2 Industrial Property To Let in Verulam

Kopp Commercial is pleased to offer the following industrial property to let in Verulam. - GLA 1481m2

- Situated in a strategic location
- 3 Phase Power
- Roller Shutter Door
- Sufficient parking space for employees and visitors

## Features

Zoning Industrial

Interior

Sizes Floor Size

Power 3 Phase

Land Size

1,481m<sup>2</sup> 11.980m<sup>2</sup>