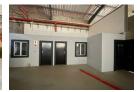

## 1481m2 Industrial Property To Let in Verulam

Kopp Commercial is pleased to offer the following industrial property to let in Verulam. - GLA 1481m2

- Situated in a strategic location
- 3 Phase Power
- Roller Shutter Door
- Sufficient parking space for employees and visitors

## Features

Zoning Industrial

Interior

Sizes Floor Size

Power 3 Phase

Land Size

1,481m<sup>2</sup> 11.980m<sup>2</sup>