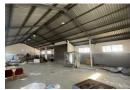

## 400m2 Industrial Property To Let in Verulam

Kopp Commercial is pleased to offer the following industrial property to let in Verulam. - GLA 400m2

- Situated in a strategic location
- 3 Phase Power
- Roller Shutter Door