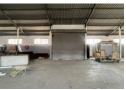

## 400m2 Industrial Property To Let in Verulam

Kopp Commercial is pleased to offer the following industrial property to let in Verulam. - GLA 400m2

- Situated in a strategic location
- 3 Phase Power
- Roller Shutter Door