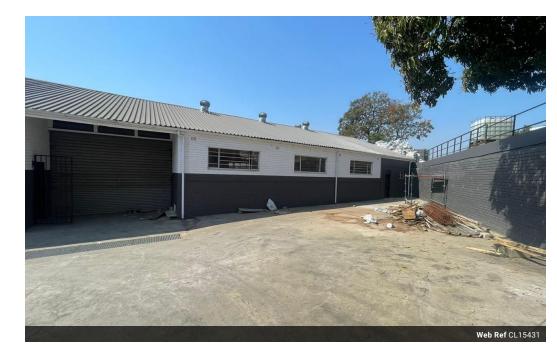

## 400m2 Industrial Property To Let in Verulam

Kopp Commercial is pleased to offer the following industrial property to let in Verulam. - GLA 400m2

- Situated in a strategic location
- 3 Phase Power
- Roller Shutter Door

Umhlanga Rocks, Mount Edgecombe, La Lucia, Briardene, Riverhorse Valley, Springfield Park, Phoenix, Verulam, Ottawa, Durban

400m<sup>2</sup>

11,980m<sup>2</sup>