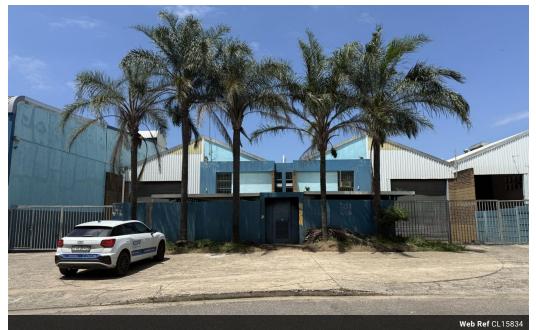

## 1000m2 Warehouse To Let in Springfield

Kopp Commercial is pleased to offer the following industrial unit to let in the heart of Springfield Park. - GLA 1000m2 - Standalone Building

- Consists of 2 units
- Whole property has approx 280m2 office space
- 3 Phase Power, 150 amps
- The unit allows easy access to the R102 and the N2 . Unit has very good internal height

## **Features**

| Zoning                            | Industrial |            |                      |     |                                         |                    |
|-----------------------------------|------------|------------|----------------------|-----|-----------------------------------------|--------------------|
| Interior<br>Power 3 I<br>Power Ar |            | Yes<br>150 | Exterior<br>Security | Yes | <b>Sizes</b><br>Floor Size<br>Land Size | 1,000m²<br>1,032m² |