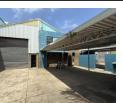

## 1000m2 Warehouse To Let in Springfield

Kopp Commercial is pleased to offer the following industrial unit to let in the heart of Springfield Park. - GLA 1000m2 - Standalone Building

- Consists of 2 units
- Whole property has approx 280m2 office space
- 3 Phase Power, 150 amps
- The unit allows easy access to the R102 and the N2 . Unit has very good internal height