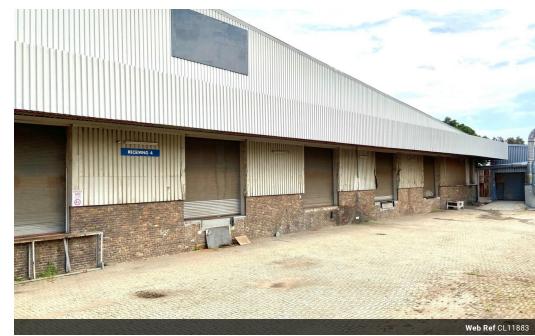

## PRISTINE WAREHOUSE TO LET IN SANDTON- WYNBERG

KOPP COMMERCIAL JOHANNESBURG IS PLEASED TO PRESENT A 12,262.60sqm WAREHOUSE TO-LET AT R38/sqm GROSS RENTAL RATE IN SANDTON'S INDUSTRIAL NODE. THE PROPERTY IS SPLIT INTO A 10,471.6 SQM WORKSHOP WITH DOCKED ROLLER-SHUTTER ENTRANCES; 600 AMP POWER SUPPLY AND 12,5M EAVE HEIGHT. THE OFFICE BLOCK IS 1791SQM OFFICE;