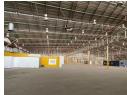

## PRISTINE WAREHOUSE TO LET IN SANDTON- WYNBERG

KOPP COMMERCIAL JOHANNESBURG IS PLEASED TO PRESENT A 12,262.60sqm WAREHOUSE TO-LET AT R38/sqm GROSS RENTAL RATE IN SANDTON'S INDUSTRIAL NODE. THE PROPERTY IS SPLIT INTO A 10,471.6 SQM WORKSHOP WITH DOCKED ROLLER-SHUTTER ENTRANCES; 600 AMP POWER SUPPLY AND 12,5M EAVE HEIGHT. THE OFFICE BLOCK IS 1791SQM OFFICE;