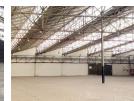

## PRISTINE WAREHOUSE TO LET IN SANDTON- WYNBERG

KOPP COMMERCIAL JOHANNESBURG IS PLEASED TO PRESENT A 12,262.60sqm WAREHOUSE TO-LET AT R38/sqm GROSS RENTAL RATE IN SANDTON'S INDUSTRIAL NODE. THE PROPERTY IS SPLIT INTO A 10,471.6 SQM WORKSHOP WITH DOCKED ROLLER-SHUTTER ENTRANCES; 600 AMP POWER SUPPLY AND 12,5M EAVE HEIGHT. THE OFFICE BLOCK IS 1791SQM OFFICE;

## Features

Power Amps

Zoning Industrial

600

 Interior
 Exterior
 Sizes

 Air Conditioning
 Yes
 Security
 Yes
 Floor Size
 12,263m²

 Power 3 Phase
 Yes