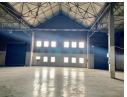

## NEAT 1098S SQM WAREHOUSE TO LET IN SANDTON

Kopp Commercial Johannesburg is pleased to present a 1098m2 warehouse to-let at R65 pr sqm gross rental rate in a sought-after secure business park situated in Paulshof along Witkoppen road with visibility from the n1 highway. this space is split into a 768sqm double volume workshop section with 2 roller-shutter doors and 330sqm office space with a reception; ablution;