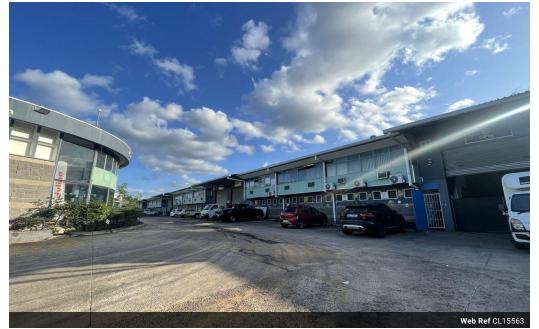

## 491m2 Warehouse To Let in Redhill

Kopp Commercial is pleased to offer the following Industrial Property to Let in Redhill - GLA 491m2

- 1 open Parking Bay and shared parking amongst the tenants - Park allows big truck access

## Features

Zoning Industrial

Sizes

Floor Size **Building Height**  491m<sup>2</sup> 5m