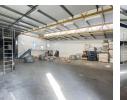

## 491m2 Warehouse To Let in Redhill

Kopp Commercial is pleased to offer the following Industrial Property to Let in Redhill - GLA 491m2

- 1 open Parking Bay and shared parking amongst the tenants - Park allows big truck access

## Features

Zoning Industrial

Sizes

Floor Size **Building Height**  491m<sup>2</sup> 5m