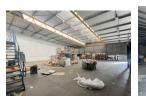

## 491m2 Warehouse To Let in Redhill

Kopp Commercial is pleased to offer the following Industrial Property to Let in Redhill - GLA 491m2

- 1 open Parking Bay and shared parking amongst the tenants - Park allows big truck access

## Features

Zoning Industrial

Sizes

Floor Size **Building Height**  491m<sup>2</sup> 5m