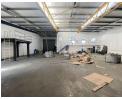

## 491m2 Warehouse To Let in Redhill

Kopp Commercial is pleased to offer the following Industrial Property to Let in Redhill - GLA 491m2

- 1 open Parking Bay and shared parking amongst the tenants - Park allows big truck access

## Features

Zoning Industrial

Sizes

Floor Size **Building Height**  491m<sup>2</sup> 5m