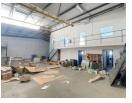

## 491m2 Warehouse To Let in Redhill

Kopp Commercial is pleased to offer the following Industrial Property to Let in Redhill - GLA 491m2

- 1 open Parking Bay and shared parking amongst the tenants - Park allows big truck access

## Features

Zoning Industrial

Sizes

Floor Size **Building Height**  491m<sup>2</sup> 5m