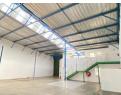

## 341 SQM NEAT WAREHOUSE IN THE SAFE AND SECURE PARK

KOPP COMMERCIAL JOHANNESBURG IS PLEASED TO PRESENT A 341M2 WAREHOUSE TO-LET AT R55/m2 GROSS RENTAL RATE IN A SOUGHT AFTER INDUSTRIAL COMPLEX IN STRYDOM PARK - RANDBURG; WITH EASY ACCESS TO THE NI HIGHWAY; SUITABLE FOR LIGHT INDUSTRIAL OR STORAGE/WAREHOUSE OPERATIONS. THE PROPERTY IS SPLIT INTO A DOUBLE VOLUME WORKSHOP WITH A ROLLER-SHUTTER DOOR; RECEPTION AREA; OFFICE SPACE; KITCHETTE AND ABLUTIONS. CONTACT

## Features

Zoning Industrial

Interior Power 3 Phase

Yes

**Sizes** Floor Size

341m<sup>2</sup>