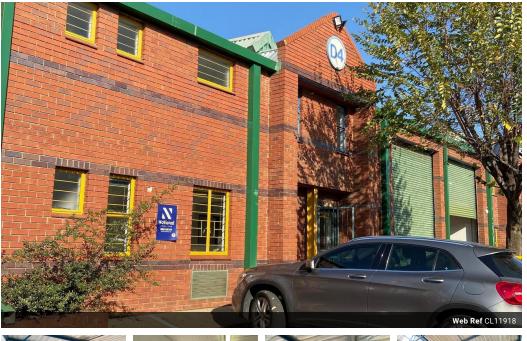

## 341 SQM NEAT WAREHOUSE IN THE SAFE AND SECURE PARK

KOPP COMMERCIAL JOHANNESBURG IS PLEASED TO PRESENT A 341M2 WAREHOUSE TO-LET AT R55/m2 GROSS RENTAL RATE IN A SOUGHT AFTER INDUSTRIAL COMPLEX IN STRYDOM PARK - RANDBURG; WITH EASY ACCESS TO THE NI HIGHWAY; SUITABLE FOR LIGHT INDUSTRIAL OR STORAGE/WAREHOUSE OPERATIONS. THE PROPERTY IS SPLIT INTO A DOUBLE VOLUME WORKSHOP WITH A ROLLER-SHUTTER DOOR; RECEPTION AREA; OFFICE SPACE; KITCHETTE AND ABLUTIONS. CONTACT