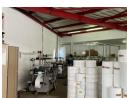

## 425.12SQM WAREHOUSE SPACE IN SPUGHT AFTER BUSINESS PARK

: KOPP COMMERCIAL JOHANNESBURG IS PLEASED TO PRESENT A 425.12M2 WAREHOUSE TO-LET AT R55/m2 GROSS RENTAL RATE IN A SOUGHT AFTER BUSINESS PARK SITUATED IN FERNDALE. THE SPACE IS SPLIT INTO A 325.12 M2 DOUBLE VOLUME WORKSHOP SECTION WITH A ROLLER-SHUTTER ENTRANCE AND 100M2 OFFICE SPACE WITH A RECEPTION; ABLUTION; KITCHENETTE. EQUIPED WITH 80 AMPS POWER SUPPLY. AMPLE CLIENT PARKING ON SITE. CONTACT TEBATSO FOR FURTHER

## Features

Power Amps

**Zoning** Industrial

Interior Power 3 Phase

Yes 80

Sizes Floor Size

425m<sup>2</sup>