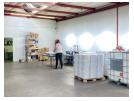

## 425.12SQM WAREHOUSE SPACE IN SPUGHT AFTER BUSINESS PARK

: KOPP COMMERCIAL JOHANNESBURG IS PLEASED TO PRESENT A 425.12M2 WAREHOUSE TO-LET AT R55/m2 GROSS RENTAL RATE IN A SOUGHT AFTER BUSINESS PARK SITUATED IN FERNDALE. THE SPACE IS SPLIT INTO A 325.12 M2 DOUBLE VOLUME WORKSHOP SECTION WITH A ROLLER-SHUTTER ENTRANCE AND 100M2 OFFICE SPACE WITH A RECEPTION; ABLUTION; KITCHENETTE. EQUIPED WITH 80 AMPS POWER SUPPLY. AMPLE CLIENT PARKING ON SITE. CONTACT TEBATSO FOR FURTHER

## Features

Power Amps

**Zoning** Industrial

Interior Power 3 Phase

Yes 80

Sizes Floor Size

425m<sup>2</sup>