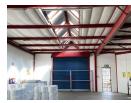

## 425.12SQM WAREHOUSE SPACE IN SPUGHT AFTER BUSINESS PARK

: KOPP COMMERCIAL JOHANNESBURG IS PLEASED TO PRESENT A 425.12M2 WAREHOUSE TO-LET AT R55/m2 GROSS RENTAL RATE IN A SOUGHT AFTER BUSINESS PARK SITUATED IN FERNDALE. THE SPACE IS SPLIT INTO A 325.12 M2 DOUBLE VOLUME WORKSHOP SECTION WITH A ROLLER-SHUTTER ENTRANCE AND 100M2 OFFICE SPACE WITH A RECEPTION; ABLUTION; KITCHENETTE. EQUIPED WITH 80 AMPS POWER SUPPLY. AMPLE CLIENT PARKING ON SITE. CONTACT TEBATSO FOR FURTHER

## Features

Power Amps

**Zoning** Industrial

Interior Power 3 Phase

Yes 80

Sizes Floor Size

425m<sup>2</sup>