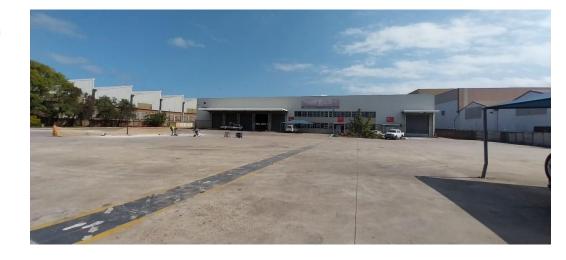

### STAND ALONE WAREHOUSE TO LET IN PROSPECTON

Kopp Commercial is pleased to offer you this 9649SQM stand alone Warehouse to let in Prospecton. - Total GLA 9649SQM

- Total GLA 9649S - 33 Roller doors

- 1200 Amps power
- All amounts exclude Vat and other costings

AVAILABLE - 01ST NOVEMBER 2024

Please contact Themba for more information or to view the property.

1200

Looking for Space in and around the Prospecton area, contact Kopp Commercial today and let us find your ideal Premises for your industrial requirements. Alternatively should you have premises to let or for sale, contact Kopp Commercial to assist you in finding