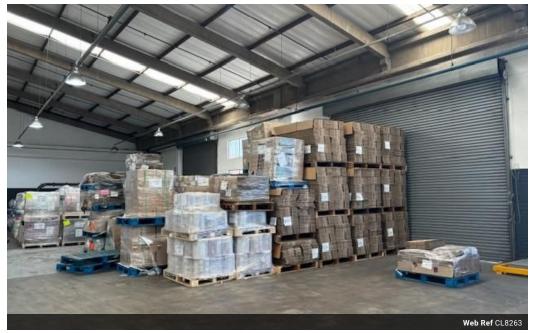

## INDUSTRIAL UNIT TO LET IN PINETOWN

Kopp Commercial is pleased to offer the details of an industrial unit to let in Pinetown

- Well managed industrial park

- Well positioned
- 24hr security
- Entrance and exit gates
- 3 Roller shutter doors height 4.5m
- 150amps
- Ideally suited to manufacturing / storage / distribution
- Superlink access