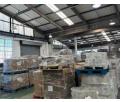

## INDUSTRIAL UNIT TO LET IN PINETOWN

Kopp Commercial is pleased to offer the details of an industrial unit to let in Pinetown

- Well managed industrial park

- Well positioned
- 24hr security
- Entrance and exit gates
- 3 Roller shutter doors height 4.5m
- 150amps
- Ideally suited to manufacturing / storage / distribution
- Superlink access