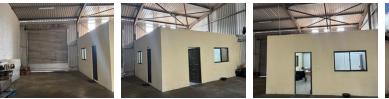

## INDUSTRIAL UNIT TO LET IN WESTMEAD

Kopp Commercial is pleased to offer the details of an industrial unit to let in the heart of Westmead.

- Newly renovated unit

- GLA 480sqm
- 350sqm dedicated yard
- Good height 6m
- 2 Roller shutter doors
- Male and female showers
- Neat office component