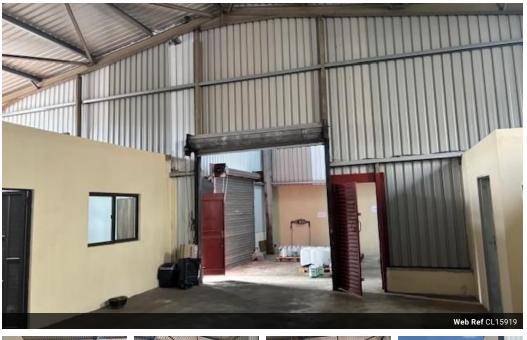

## INDUSTRIAL UNIT TO LET IN WESTMEAD

Kopp Commercial is pleased to offer the details of an industrial unit to let in the heart of Westmead.

- Newly renovated unit

- GLA 480sqm
- 350sqm dedicated yard
- Good height 6m
- 2 Roller shutter doors
- Male and female showers
- Neat office component