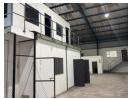

## INDUSTRIAL UNIT TO LET IN WESTMEAD

Kopp Commercial is pleased to offer the details of an industrial unit to let in the heart of Westmead

- Spacious warehouse
- Neat complex
- Large Roller shutter door
- Multiple offices situated on the ground floor and mezzanine floor
- Good height

## **Features**

**Zoning** Industrial

 Exterior
 Sizes

 Security
 Yes
 Floor Size
 373m²