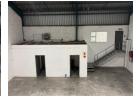

## INDUSTRIAL UNIT TO LET IN WESTMEAD

Kopp Commercial is pleased to offer the details of an industrial unit to let in the heart of Westmead

- Spacious warehouse
- Neat complex
- Large Roller shutter door
- Multiple offices situated on the ground floor and mezzanine floor
- Good height

## **Features**

**Zoning** Industrial

 Exterior
 Sizes

 Security
 Yes
 Floor Size
 373m²