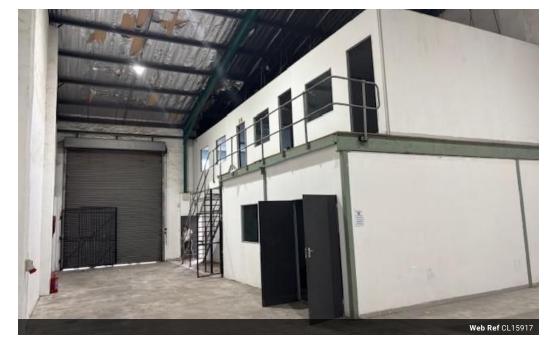

## INDUSTRIAL UNIT TO LET IN WESTMEAD

Kopp Commercial is pleased to offer the details of an industrial unit to let in the heart of Westmead

- Spacious warehouse
- Neat complex
- Large Roller shutter door
- Multiple offices situated on the ground floor and mezzanine floor
- Good height

## **Features**

**Zoning** Industrial

 Exterior
 Sizes

 Security
 Yes
 Floor Size
 373m²