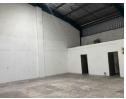

## INDUSTRIAL UNIT TO LET IN WESTMEAD

Kopp Commercial is pleased to offer the details of an industrial unit to let in the heart of Westmead

- Spacious warehouse
- Neat complex
- Large Roller shutter door
- Multiple offices situated on the ground floor and mezzanine floor
- Good height

## **Features**

**Zoning** Industrial

 Exterior
 Sizes

 Security
 Yes
 Floor Size
 373m²