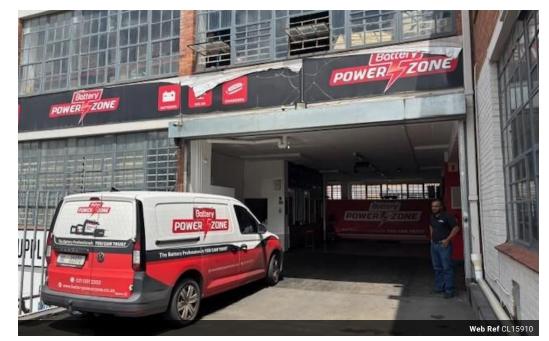

## INDUSTRIAL UNIT TO LET IN WESTMEAD

Kopp Commercial is pleased to offer the details of an industrial/retail unit to let in Westmead

- GLA 388sqm
- Situated on the ground floor
- 3 phase electricity
- 1 Roller shutter door
- Loads of natural light
- Ideally suited to light industry or retail