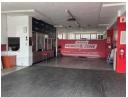

## INDUSTRIAL UNIT TO LET IN WESTMEAD

Kopp Commercial is pleased to offer the details of an industrial/retail unit to let in Westmead

- GLA 388sqm
- Situated on the ground floor
- 3 phase electricity
- 1 Roller shutter door
- Loads of natural light
- Ideally suited to light industry or retail