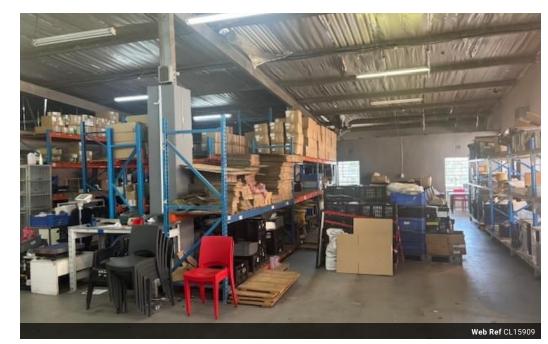

## INDUSTRIAL UNIT TO LET IN WESTMEAD

Kopp Commercial is pleased to offer the details of an industrial unit to let in the heart of Westmead

- GLA 400sqm
- Clear span
- 3 Roller shutter doors 1x5m height, 2x3m height
- Approx. 100sqm private yard
- 3 offices
- Offices have air-conditioning
- 3 phase electricity
- 100amps

## Features

**Zoning** Industrial

 Interior
 Sizes

 Air Conditioning
 Yes
 Floor Size
 400m²

 Power 3 Phase
 Yes

 Power Amps
 100