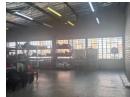

## INDUSTRIAL UNIT TO LET IN WESTMEAD

Kopp Commercial is pleased to offer the details of an industrial unit to let in the heart of Westmead

- GLA 400sqm
- Clear span
- 3 Roller shutter doors 1x5m height, 2x3m height
- Approx. 100sqm private yard
- 3 offices
- Offices have air-conditioning
- 3 phase electricity
- 100amps

## Features

**Zoning** Industrial

 Interior
 Sizes

 Air Conditioning
 Yes
 Floor Size
 400m²

 Power 3 Phase
 Yes

 Power Amps
 100