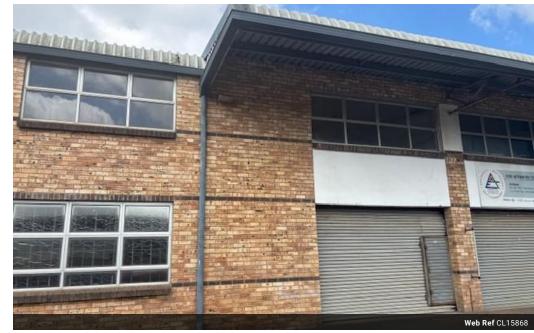

## INDUSTRIAL UNIT TO LET IN WESTMEAD

Kopp Commercial is pleased to offer the details of an industrial unit to let in the heart of Westmead

## Features:

- Large open plan warehouse
- Good height 6m
- 150 amps
- 1 Roller shutter door
- Shaded parking
- Ample parking for customers and staff
- Small office component with male and female bathrooms