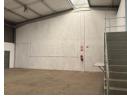

## Features:

- Large open plan warehouse
- Good height 6m
- 150 amps
- 1 Roller shutter door
- Shaded parking
- Ample parking for customers and staff
- Small office component with male and female bathrooms