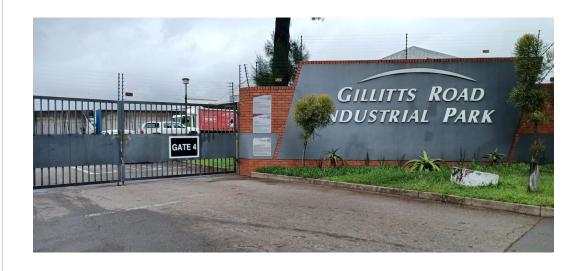

## INDUSTRIAL PROPERTY TO LET IN PINETOWN

Kopp Commercial is pleased to offer the details of a warehouse to let in Pinetown for purposes.

- GLA 1108sqm
- Secure industrial park surrounded by a perimeter fence
- 3 Phase electricity
- 100amps
- Ample Parking for customers and staff
- Available immediately
- Ideally suited to manufacturing, storage, and distribution
- Close to main arterial routes