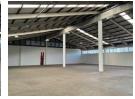

## INDUSTRIAL UNIT TO LET IN WESTMEAD

Kopp Commercial is pleased to offer the details of an industrial unit to let in Westmead

- Well managed industrial park
- 24hr security
- 3 Phase power
- 60amps
- 1 x 3m Roller shutter door
- Small office component
- Superlink access

## Features

Zoning Industrial

| Interior         |     | Exterior |     | Sizes      |         |
|------------------|-----|----------|-----|------------|---------|
| Air Conditioning | Yes | Security | Yes | Floor Size | 1,108m² |
| Power 3 Phase    | Yes |          |     |            |         |
| Power Amns       | 60  |          |     |            |         |