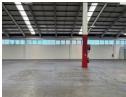

## INDUSTRIAL UNIT TO LET IN WESTMEAD

Kopp Commercial is pleased to offer the details of an industrial unit to let in Westmead

- Well managed industrial park
- 24hr security
- 3 Phase power
- 60amps
- 1 x 3m Roller shutter door
- Small office component
- Superlink access

## Features

Zoning Industrial

| Interior         |     | Exterior |     | Sizes      |         |
|------------------|-----|----------|-----|------------|---------|
| Air Conditioning | Yes | Security | Yes | Floor Size | 1,108m² |
| Power 3 Phase    | Yes |          |     |            |         |
| Power Amns       | 60  |          |     |            |         |