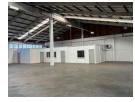

## INDUSTRIAL UNIT TO LET IN WESTMEAD

Kopp Commercial is pleased to offer the details of an industrial unit to let in Westmead

- Well managed industrial park
- 24hr security
- 3 Phase power
- 60amps
- 1 x 3m Roller shutter door
- Small office component
- Superlink access

## Features

Zoning Industrial

| Interior         |     | Exterior |     | Sizes      |         |
|------------------|-----|----------|-----|------------|---------|
| Air Conditioning | Yes | Security | Yes | Floor Size | 1,108m² |
| Power 3 Phase    | Yes |          |     |            |         |
| Power Amns       | 60  |          |     |            |         |