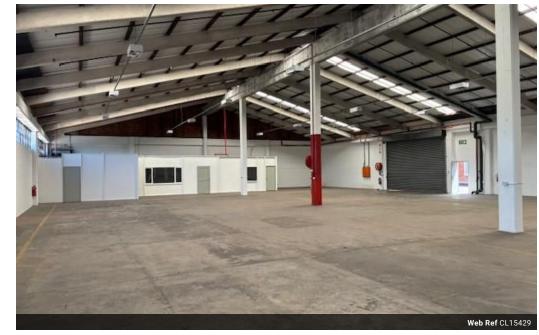

## INDUSTRIAL UNIT TO LET IN WESTMEAD

Kopp Commercial is pleased to offer the details of an industrial unit to let in Westmead

- Well managed industrial park
- 24hr security
- 3 Phase power
- 60amps
- 1 x 3m Roller shutter door
- Small office component
- Superlink access

## Features

Zoning Industrial

| Interior         |     | Exterior |     | Sizes      |         |
|------------------|-----|----------|-----|------------|---------|
| Air Conditioning | Yes | Security | Yes | Floor Size | 1,108m² |
| Power 3 Phase    | Yes |          |     |            |         |
| Power Amns       | 60  |          |     |            |         |