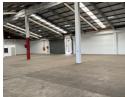

## INDUSTRIAL UNIT TO LET IN WESTMEAD

Kopp Commercial is pleased to offer the details of an industrial unit to let in Westmead

- Well managed industrial park
- 24hr security
- 3 Phase power
- 60amps
- 1 x 3m Roller shutter door
- Small office component
- Superlink access

## Features

Zoning Industrial

| Interior         |     | Exterior |     | Sizes      |         |
|------------------|-----|----------|-----|------------|---------|
| Air Conditioning | Yes | Security | Yes | Floor Size | 1,108m² |
| Power 3 Phase    | Yes |          |     |            |         |
| Power Amns       | 60  |          |     |            |         |