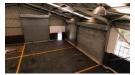

## WAREHOUSE TO LET IN WESTMEAD

Kopp Commercial is pleased to offer the details of a 450sqm warehouse to let in Westmead

- Clear span warehouse
- 3 roller shutter doors
- 3 phase 100amps
- Office is situated on the top floor comprising of reception and 2 offices one with air-con. Kitchenette and bathroom
- Access to the office is directly from the main road.
- Access to the warehouse can be accessed via the office
- Large window gives a great view of the warehouse area below
- Height to eaves approx 7m