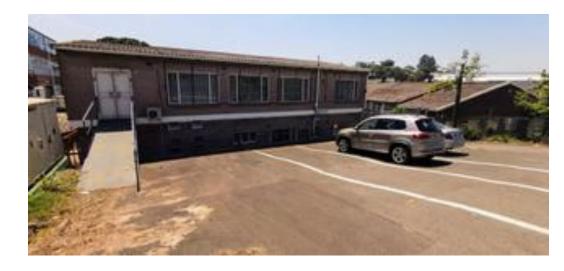

## WAREHOUSE TO LET IN WESTMEAD

Kopp Commercial is pleased to offer the details of a 450sqm warehouse to let in Westmead

- Clear span warehouse
- 3 roller shutter doors
- 3 phase 100amps
- Office is situated on the top floor comprising of reception and 2 offices one with air-con. Kitchenette and bathroom
- Access to the office is directly from the main road.
- Access to the warehouse can be accessed via the office
- Large window gives a great view of the warehouse area below
- Height to eaves approx 7m