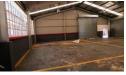

## WAREHOUSE TO LET IN WESTMEAD

Kopp Commercial is pleased to offer the details of a 450sqm warehouse to let in Westmead

- Clear span warehouse
- 3 roller shutter doors
- 3 phase 100amps
- Office is situated on the top floor comprising of reception and 2 offices one with air-con. Kitchenette and bathroom
- Access to the office is directly from the main road.
- Access to the warehouse can be accessed via the office
- Large window gives a great view of the warehouse area below
- Height to eaves approx 7m