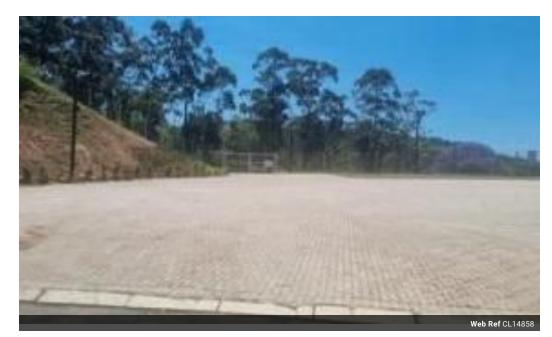

## VACANT LAND TO LET IN WESTMEAD

Kopp Commercial is pleased to offer the details of approx. 1340sqm paved yard to let in the heart of Westmead

- Well positioned
- Property is fully fenced
- Flood lights have been installed of offer extra safety
- Excellent road frontage
- Paved level surface
- Water is available
- Easy access to main arterial routes