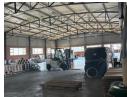

## FACTORY TO LET IN WESTMEAD

Kopp Commercial is pleased to offer the details of an immaculate industrial unit to let in Westmead

- GLA 960sqm
- Clear span factory floor
- 6m height to eaves
- 150amps
- 750kg/psqm floor loading capacity
- 2 Roller shutter doors 4.5m height
- Neat office component tiled and air-conditioners installed
- Excellent road frontage

## Features

**Zoning** Industrial

 Interior
 Exterior
 Sizes

 Air Conditioning
 Yes
 Security
 Yes
 Floor Size
 960m²

 Power 3 Phase
 Yes

 Power Amps
 150