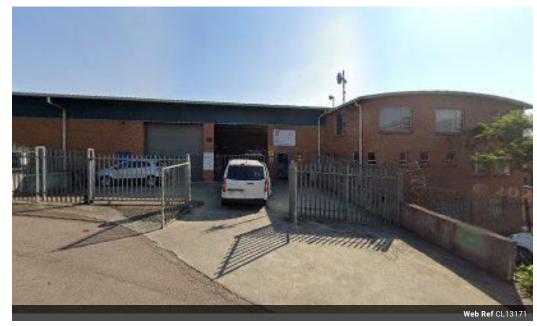

## FACTORY TO LET IN WESTMEAD

Kopp Commercial is pleased to offer the details of an immaculate industrial unit to let in Westmead

- GLA 960sqm
- Clear span factory floor
- 6m height to eaves
- 150amps
- 750kg/psqm floor loading capacity
- 2 Roller shutter doors 4.5m height
- Neat office component tiled and air-conditioners installed
- Excellent road frontage