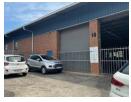

## FACTORY TO LET IN WESTMEAD

Kopp Commercial is pleased to offer the details of an immaculate industrial unit to let in Westmead

- GLA 960sqm
- Clear span factory floor
- 6m height to eaves
- 150amps
- 750kg/psqm floor loading capacity
- 2 Roller shutter doors 4.5m height
- Neat office component tiled and air-conditioners installed
- Excellent road frontage