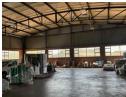

## FACTORY TO LET IN WESTMEAD

Kopp Commercial is pleased to offer the details of an immaculate industrial unit to let in Westmead

- GLA 960sqm
- Clear span factory floor
- 6m height to eaves
- 150amps
- 750kg/psqm floor loading capacity
- 2 Roller shutter doors 4.5m height
- Neat office component tiled and air-conditioners installed
- Excellent road frontage