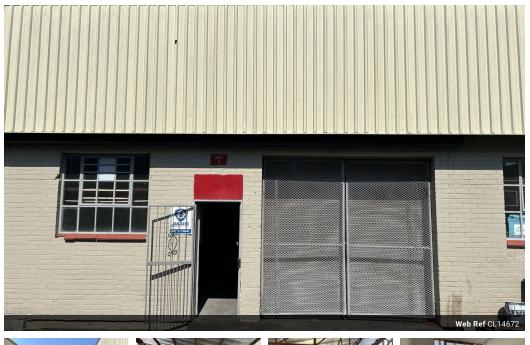

## Workshop/Warehouse to let

Kopp Commercial is proud to present this 278 square metre warehouse/workshop in the heart of the Pinetown industrial district.

This warehouse has a very central location, just 1km from a major taxi rank, but in a quiet residential area with good neighbourhood security.

Very close to major transport routes and equipped with 3 phase 60w power, this unit would be ideal as a workshop/light industrial/ small warehouse..

AVAILABLE IMMEDIATELY.

Rental amount excludes VAT.

Please contact MATT for more information or to view the property.