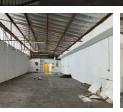

## Workshop/Warehouse to let

Kopp Commercial is proud to present this 278 square metre warehouse/workshop in the heart of the Pinetown industrial district.

This warehouse has a very central location, just 1km from a major taxi rank, but in a quiet residential area with good neighbourhood security.

## Features

Zoning Industrial

Interior Power 3 Phase Power Amps **Sizes** Floor Size

278m<sup>2</sup>

https://www.koppcommercial.co.za