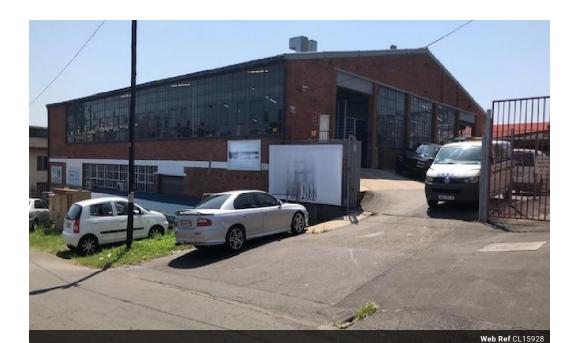

## WAREHOUSE TO LET IN PINETOWN

Discover a factory that checks every box!
This top floor facility is in pristine condition and boasts impressive ceiling height, making it suitable for a variety of industrial needs. With two roller shutter entrances, access is effortless and efficient. The tiled office spaces bring a professional touch, while the ablutions are impeccably maintained for convenience and comfort. The Factory floor is Apoxy Coated and in excellent

The yard area is secured with electric fencing, providing peace of mind, and features an enclosed carport for additional functionality. The flooring is built to handle the toughest operations, with a floor loading capacity exceeding a ton per square meter. Prime Industrial Opportunity at Only R57/sqm!