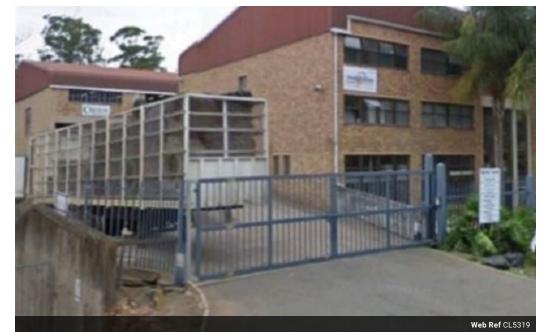

## LIGHT INDUSTRIAL SPACE TO LET IN PINETOWN

Kopp Commercial is pleased to offer the details of a 287sqm warehouse to let in the the sought after Devro Industrial Park.

- 24 hour security

- Property is fully fenced
- Offices upstairs
- Floor loading capacity 750 kg / sqm.
- Concrete driveway
- 60 amps
- 1 Roller shutter door
- Highway access to M19.