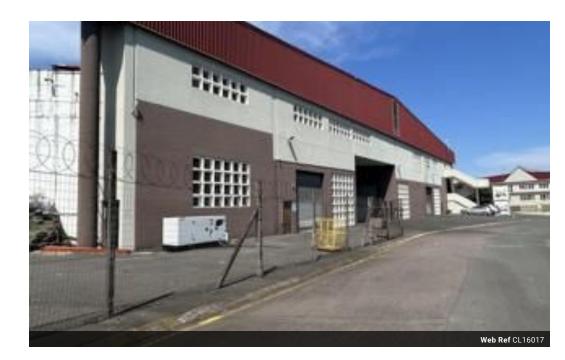

## WAREHOUSE TO LET IN NEW GERMANY

Looking for the perfect space to elevate your business operations? This premium 560sqm warehouse, located in the heart of New Germany's secure industrial park, offers the ideal combination of efficiency, accessibility, and functionality. Here's what makes it stand out:

- High-Clearance Open-Plan Warehouse: Flexible and spacious, perfect for storage or operational needs.
- Yard Space: approx. 350sqm in front of the unit
- Dedicated Office & Reception Area: A professional and practical workspace for your team and clients.
- Easy Goods Movement: Two large 4m roller shutter doors and easy access for large trucks streamline your logistics.
  Prime Central Location: Conveniently situated in a secure industrial park for peace of mind and excellent connectivity.