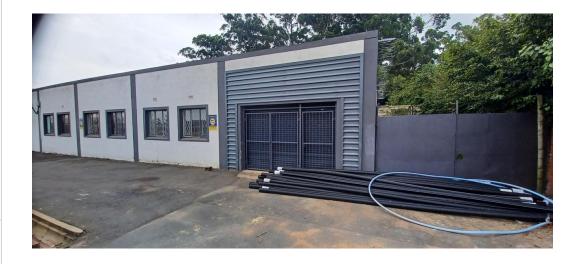

## WAREHOUSE TO LET IN NEW GERMANY

140m<sup>2</sup>

Looking for a functional and secure space to grow your business? This 140sqm warehouse in Pinetown is the perfect blend of convenience and efficiency. Why This Space Stands Out:

- Versatile 140sqm Warehouse: Perfect for a variety of business operations. Showroom / Shop / Workshop & offices
- Seamless Accessibility: Includes a roller shutter door for easy loading and unloading.
- Ample Parking: Generous parking facilities for both tenants and visitors.
- Cost-Effective Utilities: Prepaid electricity meter keeps your expenses under control. Water billed separately
  Security & Peace of Mind: Located in a secure industrial park for added safety.
- Strategic Pinetown Advantages: Prime Location: Situated west of Durban's CBD with quick access to the N3 and N2 highways for smooth logistics.