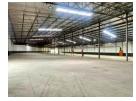

## WAREHOUSE TO LET IN NEW GERMANY

Kopp Commercial is pleased to offer the details of a large industrial unit to let in Pinetown.

- GLA 4100sqm
- Office space 310sqm reception area, office and 2 training venues
- Dedicated yard area 650sqm
- Shared Yard 650sqm
- 5 Roller shutter doors 4.5m
- Height to roof 7m
- Height to eaves 5m
- 3 phase power through 3 DB boards

## Features

Zoning Industrial

 Interior
 Exterior
 Sizes

 Power 3 Phase
 Yes
 Security
 Yes
 Floor Size
 4,336m²

 Power Amps
 1000