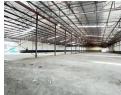

## WAREHOUSE TO LET IN NEW GERMANY

Kopp Commercial is pleased to offer the details of a large industrial unit to let in Pinetown.

- GLA 4100sqm
- Office space 310sqm reception area, office and 2 training venues
- Dedicated yard area 650sqm
- Shared Yard 650sqm
- 5 Roller shutter doors 4.5m
- Height to roof 7m
- Height to eaves 5m
- 3 phase power through 3 DB boards

## Features

Zoning Industrial

 Interior
 Exterior
 Sizes

 Power 3 Phase
 Yes
 Security
 Yes
 Floor Size
 4,336m²

 Power Amps
 1000