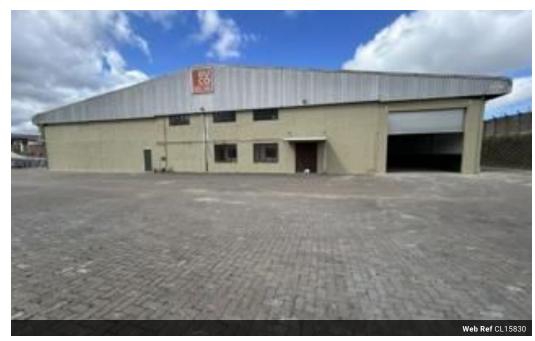

## WAREHOUSE TO LET IN NEW GERMANY

Kopp Commercial is pleased to offer the details of a large industrial unit to let in Pinetown.

- GLA 4100sqm
- Office space 310sqm reception area, office and 2 training venues
- Dedicated yard area 650sqm
- Shared Yard 650sqm
- 5 Roller shutter doors 4.5m
- Height to roof 7m
- Height to eaves 5m
- 3 phase power through 3 DB boards

## Features

Zoning Industrial

 Interior
 Exterior
 Sizes

 Power 3 Phase
 Yes
 Security
 Yes
 Floor Size
 4,336m²

 Power Amps
 1000