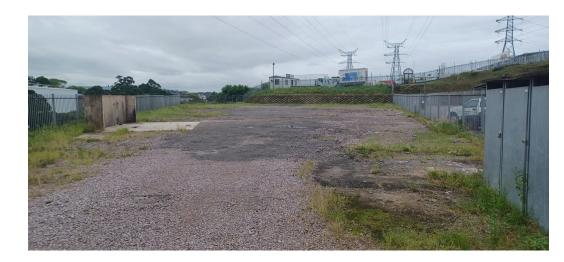

## SECURE VACANT LAND TO LET IN NEW GERMANY

Kopp Commercial is pleased to offer the details of vacant land to let in New Germany.

- Secure land situated in New Germany
- The land is fully fenced
- Excellent visibility from Otto Volek Rd
- Power available on site
- Ideally suited for storage or a variety of industrial uses
- Previously used as a storage yard
- Access limited to 8 Ton vehicles
- Easy access to key transport routes

## Features

Zoning Industrial

Sizes

Floor Size 2,000m<sup>2</sup>