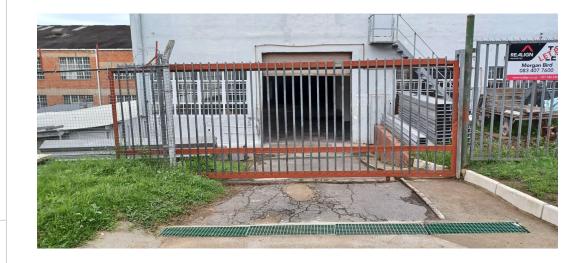

## WAREHOUSE TO LET IN NEW GERMANY

Kopp Commercial is pleased to offer you this 1000SQM warehouse space to let in New Germany.

Prime Industrial Unit in Pinetown's Bustling New Germany District!

Strategically situated on a busy road in the highly sought-after New Germany area, this industrial gem offers unbeatable proximity to the freeway, ensuring smooth logistics and swift commutes. Features that Make a Difference:

- Spacious Warehouse: A generous 850SQM perfect for your business needs.
- Modern Offices: 150SQM of air-conditioned office space to keep your team comfortable year-round.
   Robust 3-Phase Power: Equipped with 100 AMPs, upgradeable to a robust 250 AMPs to meet your demanding requirements.
- Ample Parking: Enjoy 8 dedicated parking bays, plus plenty of space for super-link drop-offs.