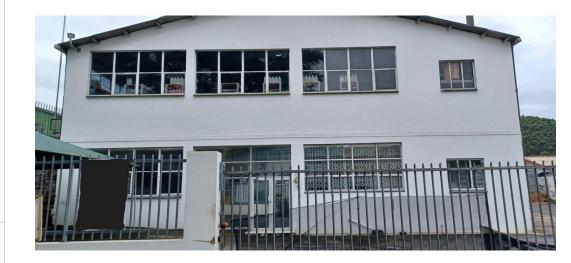

## WAREHOUSE TO LET IN NEW GERMANY

Kopp Commercial is pleased to offer you this 582SQM warehouse space to let in New Germany.

Discover Premium Light Industrial Space in Secure Park, New Germany!

Unlock the potential of your business with this high-quality light industrial unit, perfectly positioned in a safe and thriving industrial park. Boasting an expansive 582 sq M layout, this unit includes a substantial yard-all at an unbeatable rental rate.

- Spacious & Versatile: 582 sq M of premium warehouse and office space, providing flexibility for your operations.
- Exclusive Large Yard: Enjoy ample outdoor space for storage, parking, or additional operations.
- Undercover Workshop: Ideal for all-weather use, enhancing productivity and efficiency.

## Features

**Zoning** Industrial

Interior Exterior Sizes Air Conditioning Yes Security Yes Floor Size 582m<sup>2</sup> Power 3 Phase Yes Open Parking Bays Power Amps 100