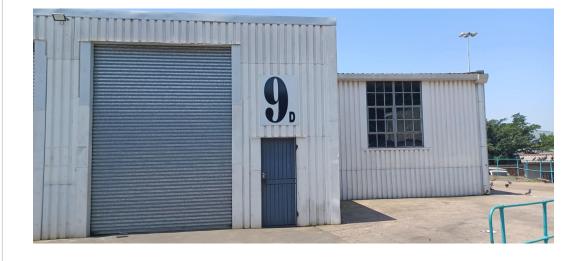

## INDUSTRIAL PROPERTY TO LET - NEW GERMANY

Kopp Commercial is pleased to offer the details of an industrial unit to let in New Germany

- 180sqm - Warehouse/Workshop area

- 200sq yard area
- 1 Roller shutter door
- Ideally suited to manufacturing, logistics, warehousing and storage

Yes

60

- Ample parking for customer and staff
- 4m to roof
- 3 phase electricity
- 60 amps

## Features

Zoning Industrial

Interior Power 3 Phase Power Amps Exterior Security

Yes

Sizes Floor Size

380m<sup>2</sup>