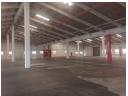

## LARGE WAREHOUSE TO LET IN NEW GERMANY

Kopp Commercial is pleased to offer the details of a large warehouse to let in New Germany

- Fully secured industrial park
- Competitive rate at R66psqm (Excl VAT)
- 24hr access control
- 5 entrances
- Super-link access
- Good height
- 3 phase
- High amperage

## Features

**Zoning** Industrial

 Interior
 Exterior
 Sizes

 Air Conditioning
 Yes
 Security
 Yes
 Floor Size
 3,808m²