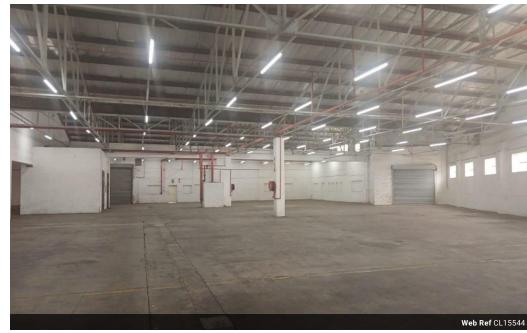

## LARGE WAREHOUSE TO LET IN NEW GERMANY

Kopp Commercial is pleased to offer the details of a large warehouse to let in New Germany

- Fully secured industrial park
- Competitive rate at R66psqm (Excl VAT)
- 24hr access control
- 5 entrances
- Super-link access
- Good height
- 3 phase
- High amperage

## Features

**Zoning** Industrial

 Interior
 Exterior
 Sizes

 Air Conditioning
 Yes
 Security
 Yes
 Floor Size
 3,808m²