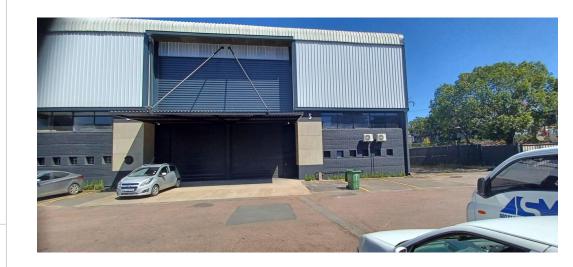

## INDUSTRIAL PROPERTY TO LET IN NEW GERMANY

Industrial Property to Rent in New Germany

- GLA 253sqm

Discover your business's perfect base with this exceptional warehouse space, strategically located in a highly secured and sought-after industrial park. Here's why it's a game-changer for your operations:

- Unmatched Vertical Space: Double volume height to accommodate diverse storage needs or vertical operations.
- Streamlined Logistics: A 3-meter roller door ensures effortless loading and unloading.
- Power-Ready: Three-phase power (160 amps) makes it ideal for heavy-duty machinery and industrial requirements.
- Functional Office Space: 2 well kept, elevated dedicated office areas designed for administrative efficiency. With a 3rd office on the factory floor
- Convenient Parking: Three parking bays located directly in front of the unit.