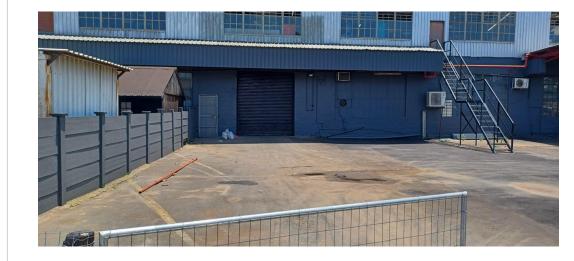

## INDUSTRIAL UNIT TO LET IN NEW GERMANY

Kopp Commercial is pleased to offer the details of an industrial unit to let in New Germany

Prime Industrial Space for Lease with Exclusive Yard Looking for the perfect manufacturing Facility?

Unlock unparalleled potential for your business with this expansive 727SQM industrial unit. Located in a well maintained, secured Industrial Park, with easy access to the major arterial routes including the M1 and M19. It boasts an exclusive 780SQM yard, offering abundant space for operations and outdoor activities. Here's why this property is your next smart move:

- Seamless Logistics: Enjoy the convenience of roller door access for effortless loading and unloading. Good Height for Storage.