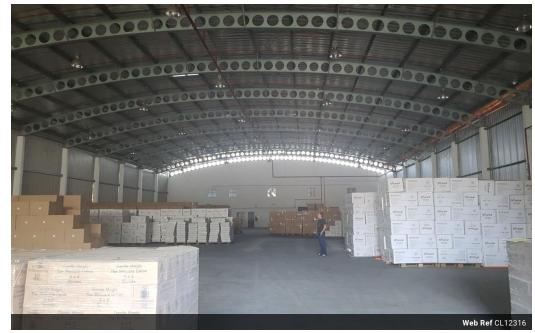

## WAREHOUSE TO LET IN MAHOGANY RIDGE

Kopp Commercial is pleased to offer the details of an industrial property to let in Mahogany Ridge.

- Neat industrial complex.
- 1947 sqm warehouse
- 6m to eaves.
- 8m to roof
- Ground Floor Office and ablutions 70.10sqm
- 1st Floor Office and ablutions 178.70
- 543sqm usable area in front of the unit.
- 120 Amps 3 phase power.