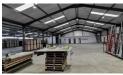

## 2400sqm Warehouse To Let in Pietermaritzburg

Kopp Commercial is pleased to offer this recently renovated warehouse To Let in PMB.

Size - 2400sqm

Three phase power with 80amps.

7 x roller shutter doors.

## Features

**Zoning** Industrial

| Interior         |     | Exterior |     | Sizes           |                     |
|------------------|-----|----------|-----|-----------------|---------------------|
| Air Conditioning | Yes | Security | Yes | Floor Size      | 2,400m <sup>2</sup> |
| Power 3 Phase    | Yes |          |     | Building Height | 5m                  |
| Power Amne       | 80  |          |     |                 |                     |