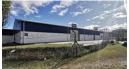

## 2400sqm Warehouse To Let in Pietermaritzburg

Kopp Commercial is pleased to offer this recently renovated warehouse To Let in PMB.

Size - 2400sqm

Three phase power with 80amps.

7 x roller shutter doors.

Approximately 1600sqm of extra platformed land should you want to extend the building.

Super link access

LED lighting throughout.

Property is connected to the Hulamin power line so is not affected by load shedding.