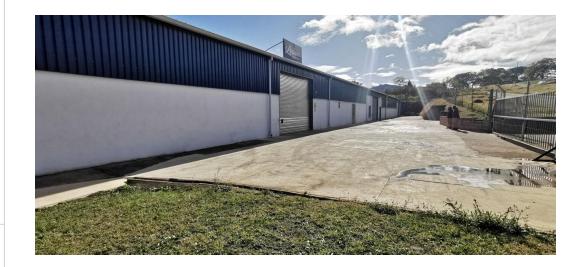

## 2400sqm Warehouse To Let in Pietermaritzburg

Kopp Commercial is pleased to offer this recently renovated warehouse To Let in PMB.

Size - 2400sqm

Three phase power with 80amps.

7 x roller shutter doors.

Approximately 1600sqm of extra platformed land should you want to extend the building.

Super link access

LED lighting throughout.

Property is connected to the Hulamin power line so is not affected by load shedding.