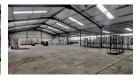

## 2400sqm Warehouse To Let in Pietermaritzburg

Kopp Commercial is pleased to offer this recently renovated warehouse To Let in PMB.

Size - 2400sqm

Three phase power with 80amps.

7 x roller shutter doors.

## Features

**Zoning** Industrial

| Interior         |     | Exterior |     | Sizes           |                     |
|------------------|-----|----------|-----|-----------------|---------------------|
| Air Conditioning | Yes | Security | Yes | Floor Size      | 2,400m <sup>2</sup> |
| Power 3 Phase    | Yes |          |     | Building Height | 5m                  |
| Power Amne       | 80  |          |     |                 |                     |