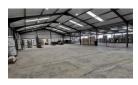

## 2400sqm Warehouse To Let in Pietermaritzburg

Kopp Commercial is pleased to offer this recently renovated warehouse To Let in PMB.

Size - 2400sqm

Three phase power with 80amps.

7 x roller shutter doors.

## Features

**Zoning** Industrial

| Interior         |     | Exterior |     | Sizes           |                     |
|------------------|-----|----------|-----|-----------------|---------------------|
| Air Conditioning | Yes | Security | Yes | Floor Size      | 2,400m <sup>2</sup> |
| Power 3 Phase    | Yes |          |     | Building Height | 5m                  |
| Power Amne       | 80  |          |     |                 |                     |