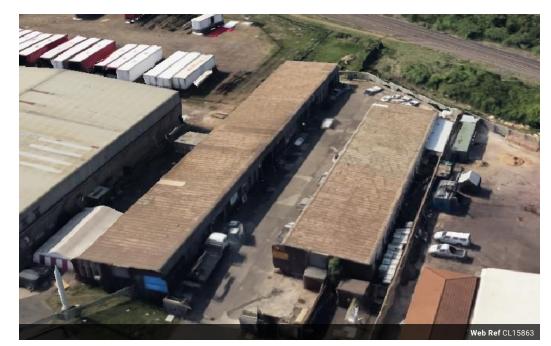

## 262.6m2 Industrial Property To let in Phoenix

Kopp Commercial is pleased to offer you this 618m2 Warehouse to let in Springfield.
- GLA 262.6m2
- 1 Parking Bay
- 1 Loading Bay in front of the roller shutter door

- Double Volume Height
- Roller Shutter Door
- Set in a Secure Business Park 3 Phase Power
- Available immediately

For more information or to view please contact Lee-Ann Albers. Your area specialist in the northern suburbs.

## Features

Zoning Industrial

Sizes Interior Exterior 263m<sup>2</sup> Power 3 Phase Yes Floor Size Security Yes 1 bays / 100 Parking Ratio m<sup>2</sup>