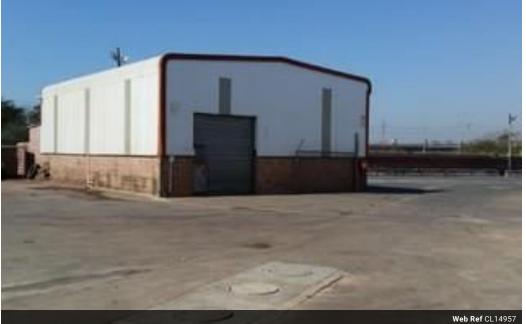

## Industrial Property To Let In Phoenix Industrial Park

This stand alone property with 1700m Warehouse and Truck workshop of 247m2 servicing large yard area of 8086m2. Wash bay and separator pit. 800 amps of power. Airconditioned offices. Perfect for transport/trucking company

Gross Area: 11 104m2 which includes a Servitude Area of 1312.80m2.

- Building Area: 1947.68m2.
- Main Warehouse: 1259.81m2. - Ground Floor Area and Toilets etc: 194.54m2.

- Out building: 3.59m2.
  Small Warehouse Workshop: 247m2.
  Add First Floor Office: 221.91m2.
- Add First Floor Warehouse Main: 20.83m2.
- Concrete Yard Space: 8086.26m2.
- Area Open South of Building: 5000m2.
   Area Around Warehouse On All Sides: 3086.26m2