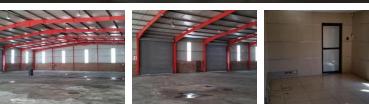

## Industrial Property To Let In Phoenix Industrial Park

This stand alone property with 1700m Warehouse and Truck workshop of 247m2 servicing large yard area of 8086m2. Wash bay and separator pit. 800 amps of power. Airconditioned offices. Perfect for transport/trucking company

Gross Area: 11 104m2 which includes a Servitude Area of 1312.80m2.

- Building Area: 1947.68m2.
- Main Warehouse: 1259.81m2. - Ground Floor Area and Toilets etc: 194.54m2.

- Out building: 3.59m2.
  Small Warehouse Workshop: 247m2.
  Add First Floor Office: 221.91m2.
- Add First Floor Warehouse Main: 20.83m2.
- Concrete Yard Space: 8086.26m2.
- Area Open South of Building: 5000m2.
   Area Around Warehouse On All Sides: 3086.26m2