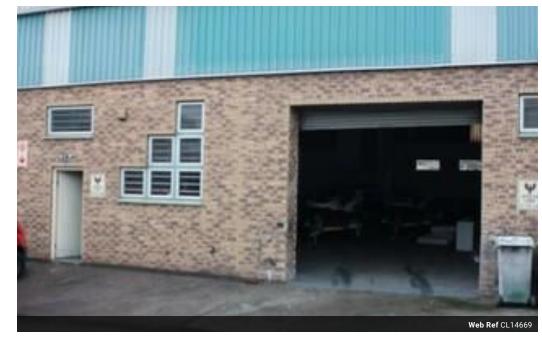

## INDUSTRIAL UNIT TO LET IN WATERFALL

Kopp Commercial is pleased to offer the details of an industrial unit to let in Waterfall

- Neat and well managed industrial complex
- -100amps
- 3 phase
- Generous height
- 1 Roller shutter door
- Large drive-way to accommodate super-links
- Ample parking
- 24 hour security

## Features

**Zoning** Industrial

 Interior
 Exterior
 Sizes

 Air Conditioning
 Yes
 Security
 Yes
 Floor Size
 265m²

 Power Amps
 100