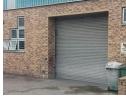

## INDUSTRIAL UNIT TO LET IN WATERFALL

Kopp Commercial is pleased to offer the details of an industrial unit to let in Waterfall

- Neat and well managed industrial complex
- -100amps
- 3 phase
- Generous height
- 1 Roller shutter door
- Large drive-way to accommodate super-links
- Ample parking
- 24 hour security

## Features

**Zoning** Industrial

 Interior
 Exterior
 Sizes

 Air Conditioning
 Yes
 Security
 Yes
 Floor Size
 265m²

 Power Amps
 100