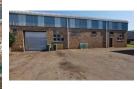

## INDUSTRIAL UNIT TO LET IN WATERFALL

Kopp Commercial is pleased to offer the details of an industrial unit to let in Waterfall

- Neat and well managed industrial complex
- -100amps
- 3 phase
- Generous height
- 1 Roller shutter door
- Large drive-way to accommodate super-links
- Ample parking
- 24 hour security

## Features

**Zoning** Industrial

 Interior
 Exterior
 Sizes

 Air Conditioning
 Yes
 Security
 Yes
 Floor Size
 265m²

 Power Amps
 100