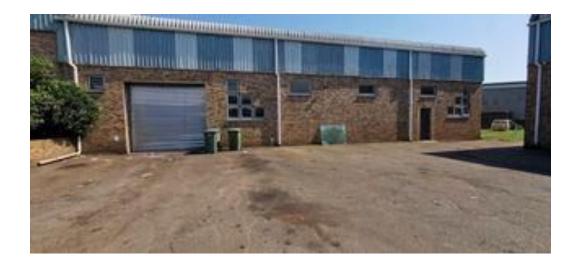

## INDUSTRIAL UNIT TO LET IN WATERFALL

Kopp Commercial is pleased to offer a factory to let in sought after Waterfall.

- Clear span factory
- Fully fenced with 24hour security
- 4m Roller shutter door
- 100amps
- 4m to eaves
- Large shared yard
- Small office component
- Available immediately

## Features

**Zoning** Industrial

Interior

Sizes 100 Floor Size Power Amps