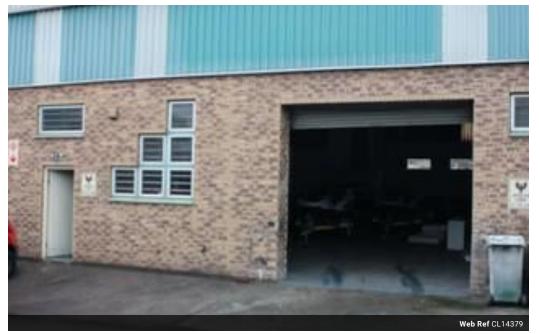

## INDUSTRIAL UNIT TO LET IN WATERFALL

Kopp Commercial is pleased to offer the details of a mini factory let in Waterfall

- 24 hour gate security

- Fully fenced
- Utilities individually metered
- 3 phase
- 100 amps
- Roller shutter door
- Ablutions for ladies and gents with showers
- Available immediately

## Features

| Zoning                           | Industrial |            |                      |     |
|----------------------------------|------------|------------|----------------------|-----|
| Interior<br>Air Cond<br>Power Ai | 5          | Yes<br>100 | Exterior<br>Security | Yes |

**Sizes** Floor Size

265m<sup>2</sup>