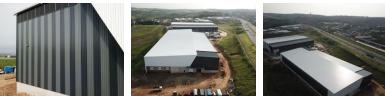

## WAREHOUSE TO LET IN GLEN ANIL

20

Kopp Commercial is pleased to offer this warehouse facility in Glen Anil, this warehouse facility has all the bells and whistles and is located in a secure logistics park which is very well located in terms of distance to the harbour being 19km and close to main arterial freeway system. The warehouse is serviced by a large yard area and all amenities on offer have to be seen to fully appreciate the value for money. The facility will be ready for Beneficial Occupation late December 2024 and will be fully complete by late Feb 2025.

TOTAL GLA - 4788.30SQM Ground Floor - 4321.70SQM First Floor - 466.40SQM

Beneficial occupation date 1st April 2025. The facility comes with dock leveller ramp access and 3 truck level roller door access.