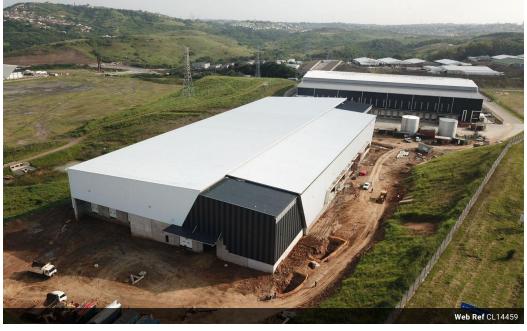

## WAREHOUSE TO LET IN GLEN ANIL

20

Kopp Commercial is pleased to offer this warehouse facility in Glen Anil, this warehouse facility has all the bells and whistles and is located in a secure logistics park which is very well located in terms of distance to the harbour being 19km and close to main arterial freeway system. The warehouse is serviced by a large yard area and all amenities on offer have to be seen to fully appreciate the value for money. The facility will be ready for Beneficial Occupation late December 2024 and will be fully complete by late Feb 2025.

TOTAL GLA - 4788.30SQM Ground Floor - 4321.70SQM First Floor - 466.40SQM

Beneficial occupation date 1st April 2025. The facility comes with dock leveller ramp access and 3 truck level roller door access.